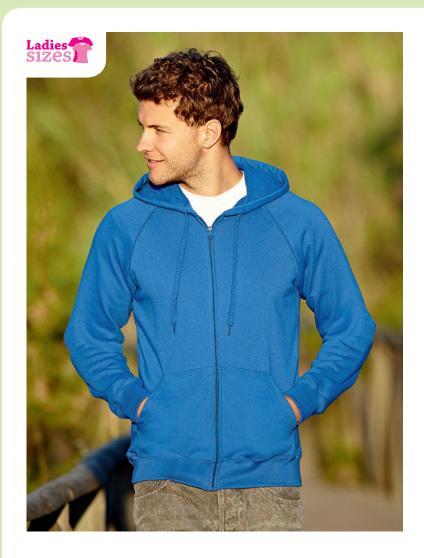

# **NEW LIGHTWEIGHT HOODED SWEAT JACKET**

62-144-0 MEN'S

### **Care instructions**

Carton

- New Lightweight Hooded Sweat Jacket (62-144-0) also available in Ladies (62-150-0)
  - Lightweight unbrushed fleece
- Raglan sleeves
- Hood with self-coloured flat draw cord
- Covered zip for enhanced printability
- Two front pouch pockets
- Waist and cuff in cotton/Lycra® rib
- Produced using Belcoro® yarn for a softer feel and cleaner printing process