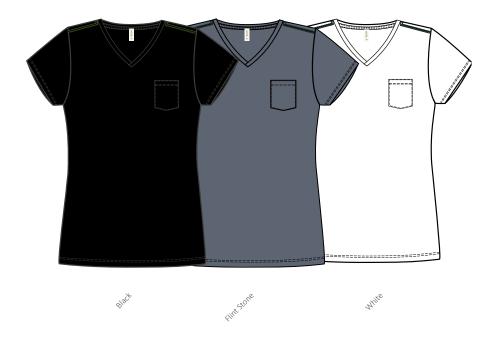

## LADIES LUXURY POCKET V-TEE

Style 5003

Our top quality single jersey Luxury Tee now with chest pocket and deep V-Neck. The unique tailored fit and long fiber high quality cotton is matching the high end T-shirts you know from retail. Slightly fitted around shoulder and sleeves with loose body.

Tailored fit // Left chest pocket // Shoulder to shoulder tape // Double preshrunk cotton // Long fiber cotton // Enzymewash // Double stiched

## Style details:

Style: 5003 Ladies Luxury Pocket V-Tee
Quality: 100% Cotton
Size: S-XXL Size: S-XXL

## Features:

Tailored fit

Left chest pocket

• Shoulder to shoulder tape

• Double preshrunk cotton

- Long fiber cotton
- Enzymewash
- Double stitched