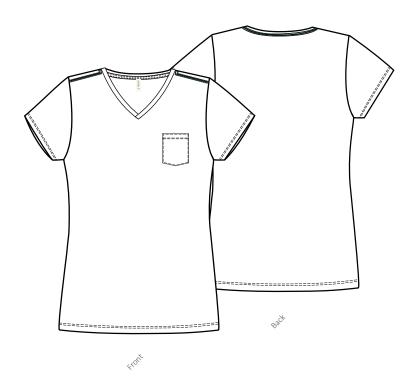

## LADIES LUXURY POCKET V-TEE

Style 5003

Our top quality single jersey Luxury Tee now with chest pocket and deep V-Neck. The unique tailored fit and long fiber high quality cotton is matching the high end T-shirts you know from retail. Slightly fitted around shoulder and sleeves with loose body.

Tailored fit // Left chest pocket // Shoulder to shoulder tape // Double preshrunk cotton // Long fiber cotton // Enzymewash // Double stiched

## Features:

Tailored fit

Left chest pocket

• Shoulder to shoulder tape

• Double preshrunk cotton

- Long fiber cotton
- Enzymewash
- Double stitched